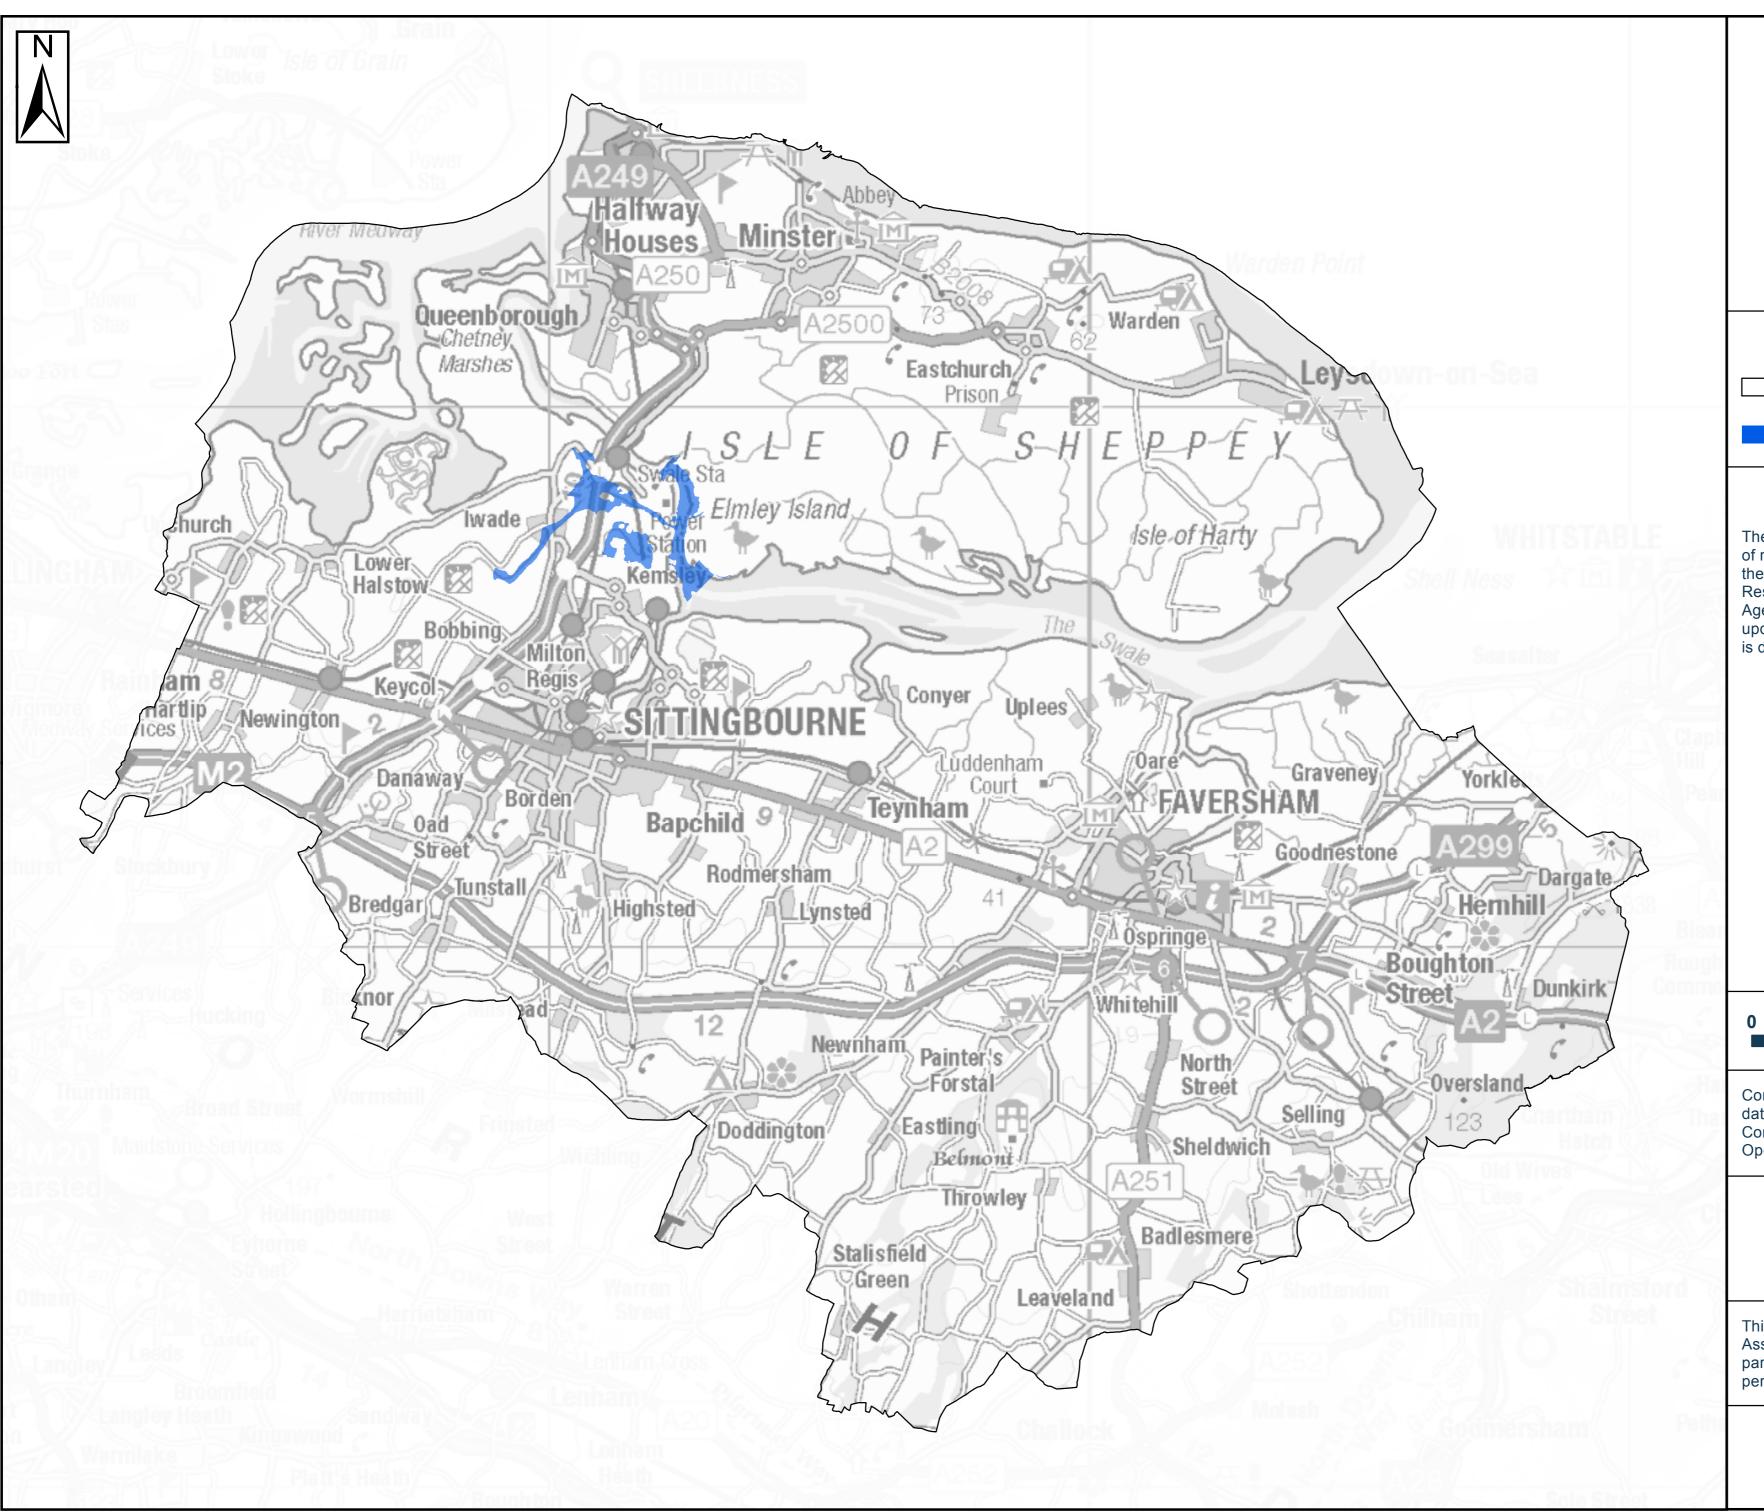

# **Key Plan**

## Legend

Swale Borough

## **Notes**

The risk of inundation due to reservoir breach or failure of reservoirs within the area has been mapped using the outlines available from the Risk of Flooding from Reservoir dataset, made available by the Environment Agency. An Environment Agency programme for updating and improving this mapping is in progress and is due to be completed by 2020.